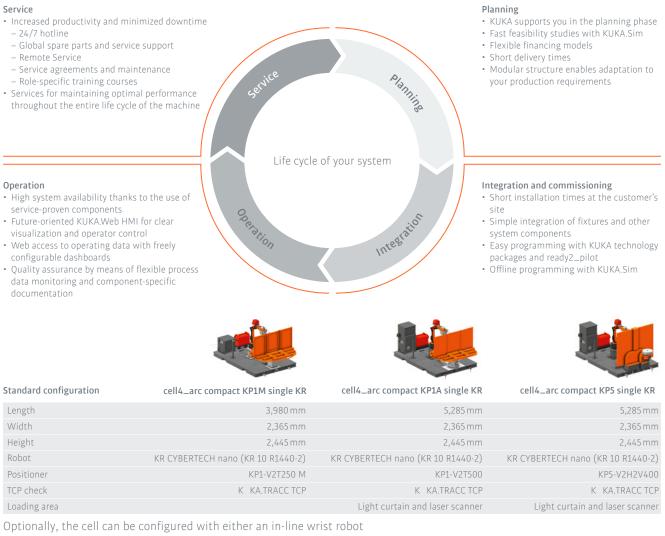

or a hollow wrist robot.

For easy, hand-guided programming, the cell can be optionally equipped with **ready2\_pilot**<sup>®</sup>.

Depending on the requirements of the welding applications, appropriate welding packages from different manufacturers can be selected.

## The following additional option packages are available for cell4\_arc compact KP5 single KR and cell4\_arc compact KP1A single KR:

- Robot(s) with **hollow wrist** instead of in-line wrist
- Central power supply