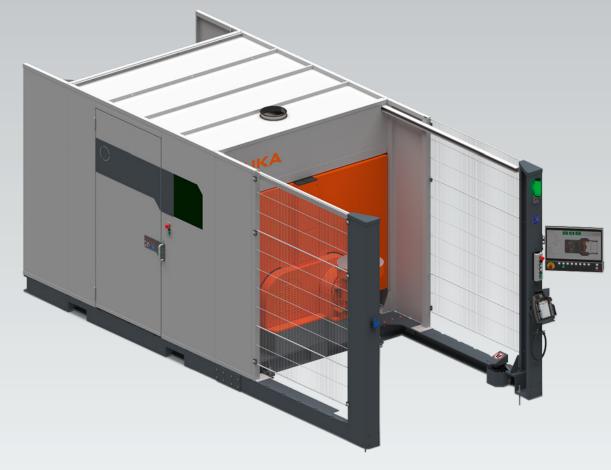

## KUKA cell4\_arc compact \_the compact MIG/MAG cell, immediately ready for production

KUKA MIG/MAG cells for easy entry into the world of automated welding. Fast available and individually preconfigured. Whether for steel or aluminum, you can adapt KUKA cell4\_arc compact flexibly to your application and your specific welding processes. Our compact solution offers the optimal manufacturing efficiency in confined spaces. Highlights cell4\_arc compact

## **KUKA cell4\_arc compact** \_compact arc welding cell, preconfigured and immediately productive

With cell4\_arc compact, KUKA delivers everything from a single source: perfectly coordinated components, defined interfaces and proven processes. Preconfigured and immediately ready for direct commissioning in your production environment. The fully-automated cell can be equipped with various positioning units, as well as hardware and software options, providing an optimum solution for your production facility. Optimally integrated with comprehensive support from our experts throughout – from planning through to servicing.

- Compact, portable cell on a base frame
- Wide scope of applications with many preconfigured variants
- Optimized for maximum output in small production areas
- Assured quality with optional monitoring of process parameters
- Access to KUKA Xpert the digital knowledge database for all KUKA products