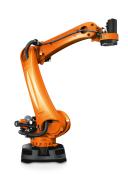

# KR 120 R3200 PA-HO

# Technical data

|                                                            | 242=                |
|------------------------------------------------------------|---------------------|
| Maximum reach                                              | 3195 mm             |
| Rated payload                                              | 120 kg              |
| Rated supplementary load, rotating column / link arm / arm | 0 kg / 0 kg / 50 kg |
| Rated total load                                           | NaN kg              |
| Pose repeatability (ISO 9283)                              | ± 0.06 mm           |
| Number of axes                                             | 5                   |
| Mounting position                                          | Floor               |
| Footprint                                                  | 830 mm x 830 mm     |
| Weight                                                     | approx. 1075 kg     |