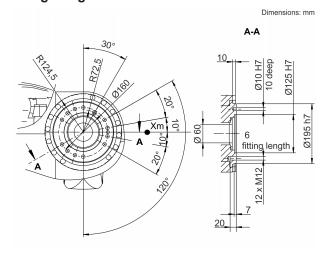

peed with rated payload |               |
| A1                       | 124 °/s       |
| A2                       | 115 °/s       |
| A3                       | 112 °/s       |
| A4                       | -             |
| A5                       | 217 °/s       |
| A6                       | 242 °/s       |
|                          |               |

# **Operating conditions**

Ambient temperature during oper- 0 °C to 55 °C (273 K to 328 K) ation

#### **Protection rating**

| Protection rating (IEC 60529)       | IP65 |
|-------------------------------------|------|
| Protection rating, robot wrist (IEC | IP65 |
| 60529)                              |      |

# Controller

| Controller | KR C4 |
|------------|-------|
|------------|-------|

# Workspace graphic



# Mounting flange