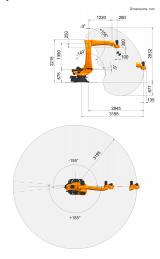

# Workspace graphic

# Technical data

|                                                            | 242=                |
|------------------------------------------------------------|---------------------|
| Maximum reach                                              | 3195 mm             |
| Rated payload                                              | 120 kg              |
| Rated supplementary load, rotating column / link arm / arm | 0 kg / 0 kg / 50 kg |
| Rated total load                                           | NaN kg              |
| Pose repeatability (ISO 9283)                              | ± 0.06 mm           |
| Number of axes                                             | 5                   |
| Mounting position                                          | Floor               |
| Footprint                                                  | 830 mm x 830 mm     |
| Weight                                                     | approx. 1075 kg     |