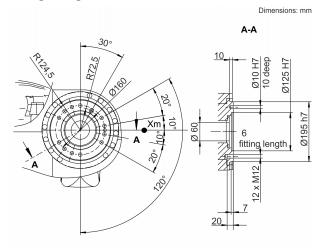

| 105 °/s       |
| A2                       | 101 °/s       |
| A3                       | 107 °/s       |
| A4                       | -             |
| A5                       | 173 °/s       |
| A6                       | 242 °/s       |
|                          |               |

## **Operating conditions**

Ambient temperature during oper--30  $^{\circ}\text{C}$  to 10  $^{\circ}\text{C}$  (243 K to 283 K) ation

#### **Protection rating**

| Protection rating (IEC 60529)       | IP65 |
|-------------------------------------|------|
| Protection rating, robot wrist (IEC | IP65 |
| 60529)                              |      |

## Controller

| Controller | KR C5; |
|------------|--------|
|            | KR C4  |

#### Workspace graphic



### Mounting flange