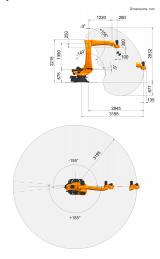

|               |
| A1                       | 105 °/s       |
| A2                       | 101 °/s       |
| A3                       | 107 °/s       |
| A4                       | -             |
| A5                       | 173 °/s       |
| A6                       | 242 °/s       |
|                          |               |

## **Operating conditions**

Ambient temperature during oper--30  $^{\circ}\text{C}$  to 10  $^{\circ}\text{C}$  (243 K to 283 K) ation

#### **Protection rating**

| Protection rating (IEC 60529)       | IP65 |
|-------------------------------------|------|
| Protection rating, robot wrist (IEC | IP65 |
| 60529)                              |      |

## Controller

| Controller | KR C5; |
|------------|--------|
|            | KR C4  |

#### Workspace graphic



### Mounting flange