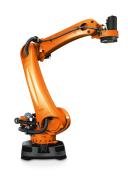

## KR 240 R3200 PA arctic

# Technical data

| 3195 mm             |
|---------------------|
| 240 kg              |
| 0 kg / 0 kg / 50 kg |
| NI NI I             |
| NaN kg              |
| ± 0.06 mm           |
| 5                   |
| Floor               |
| 830 mm x 830 mm     |
| approx. 1103 kg     |
|                     |