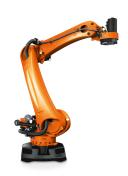

## KR 180 R3200 PA-HO



# Technical data

| 3195 mm             |
|---------------------|
| 180 kg              |
| 0 kg / 0 kg / 50 kg |
|                     |
| NaN kg              |
| ± 0.06 mm           |
| 5                   |
| Floor               |
| 830 mm x 830 mm     |
| approx. 1093 kg     |
|                     |

## Axis data

| Motion range<br>A1<br>A2 -14 | ±185 °      |
|------------------------------|-------------|
|                              |             |
| ۸2                           | 10 ° / -5 ° |
|                              |             |
|                              | ° / 155 °   |
| A4                           | -           |
| A5                           | -           |
| A6                           | ±350 °      |
| Speed with rated payload     |             |
| A1