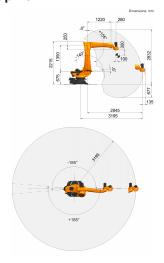

A6                           | ±350 °      |
| Speed with rated payload     |             |
| A1                           | 105 °/s     |
| A2                           | 107 °/s     |
| A3                           | 114 °/s     |
| A4                           | -           |
| A5                           | 173 °/s     |
| A6                           | 242 °/s     |

## **Operating conditions**

Ambient temperature during oper- 0 °C to 55 °C (273 K to 328 K) ation

#### **Protection rating**

| Protection rating (IEC 60529)       | IP65 |
|-------------------------------------|------|
| Protection rating, robot wrist (IEC | IP65 |
| 60529)                              |      |

## Controller

| Controller | KR C4 |
|------------|-------|
|------------|-------|

## Workspace graphic



## Mounting flange