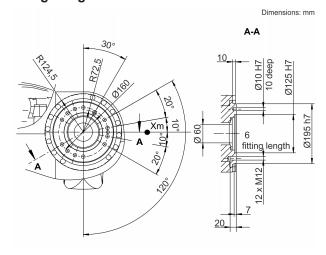

| ±350 °      |
| Speed with rated payload     |             |
| A1                           | 105 °/s     |
| A2                           | 107 °/s     |
| A3                           | 114 °/s     |
| A4                           | -           |
| A5                           | 173 °/s     |
| A6                           | 242 °/s     |

## **Operating conditions**

Ambient temperature during oper- 0 °C to 55 °C (273 K to 328 K) ation

#### **Protection rating**

| Protection rating (IEC 60529)       | IP65 |
|-------------------------------------|------|
| Protection rating, robot wrist (IEC | IP65 |
| 60529)                              |      |

## Controller

| Controller | KR C4 |
|------------|-------|
|------------|-------|

## Workspace graphic



## Mounting flange