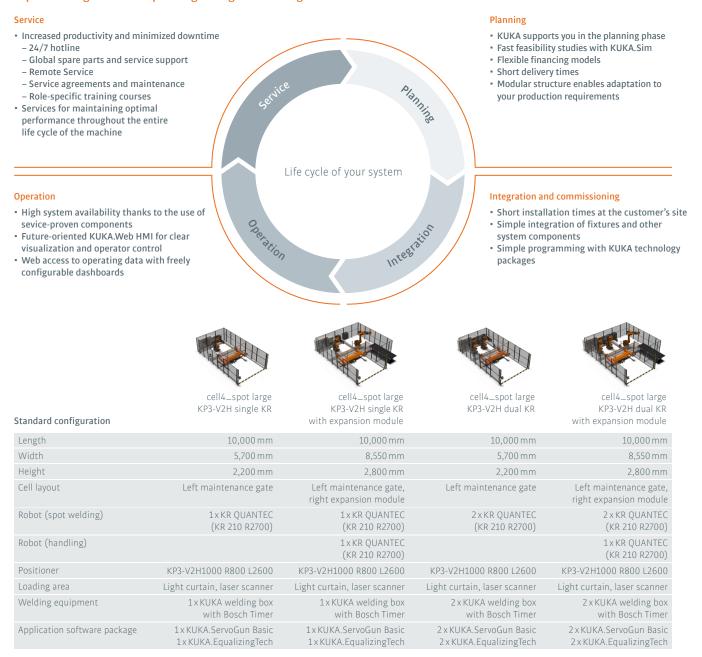

## **KUKA cell4\_spot large** \_modular, compact spot welding cell, scalable for all requirements

With cell4\_spot large, KUKA delivers everything from a single source: perfectly coordinated components, defined interfaces and tried-and-tested processes. Preconfigured and immediately ready for direct commissioning in your production environment. The fully-automated cell can be equipped with various different positioning units, as well as hardware and software options, providing a custom-tailored solution for your production facility. **Optimally integrated with comprehensive support from our experts throughout – from planning through to servicing**.

- Compact, modular cell, scalable according to customer requirements
- Broad application spectrum with many preconfigured variants
- Designed for welding steel components
- Optional expansion module for stationary processes
- Optimized for maximum output
- Access to KUKA Xpert the digital knowledge database for all KUKA products

## Optionen

- Mirrored layouts available
- Combined electrode dresser/changer (without milling tool)
- Rapid-action door (W = 2,800 x H = 2,200, overall height 3,100 mm)
- Central power supply
- Operator control and visualization with KUKA Advanced HMI
- In the case of expansion module: welding package for handling robot (as preparation for additional stationary spot welding)