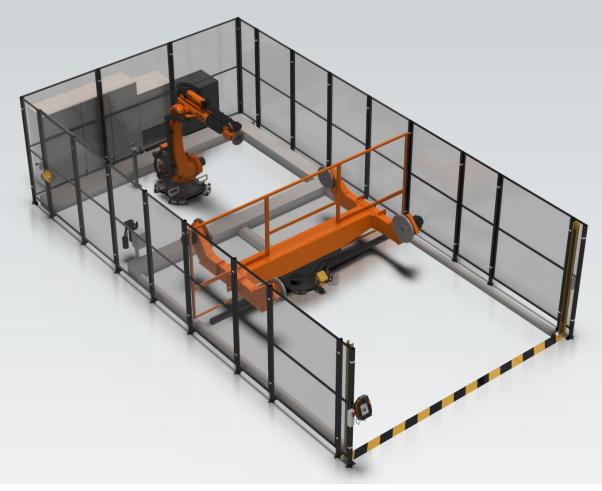

## KUKA cell4\_spot large \_the flexible spot welding cell, cost-effective and modular

KUKA spot welding cells can be quickly configured to your specific requirements and upgraded with expansion modules. Highly productive and perfectly adapted to your production volume, they offer an excellent price/performance ratio. For utmost productivity, flexible and compact. Highlights cell4\_spot large

## **KUKA cell4\_spot large** \_modular, compact spot welding cell, scalable for all requirements

With cell4\_spot large, KUKA delivers everything from a single source: perfectly coordinated components, defined interfaces and tried-and-tested processes. Preconfigured and immediately ready for direct commissioning in your production environment. The fully-automated cell can be equipped with various different positioning units, as well as hardware and software options, providing a custom-tailored solution for your production facility. **Optimally integrated with comprehensive support from our experts throughout – from planning through to servicing**.

- Compact, modular cell, scalable according to customer requirements
- Broad application spectrum with many preconfigured variants
- Designed for welding steel components
- Optional expansion module for stationary processes
- Optimized for maximum output
- Access to KUKA Xpert the digital knowledge database for all KUKA products