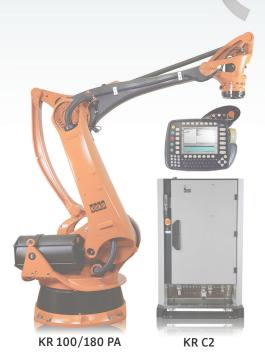

## Time for an upgrade!

Did you know that KUKA has updated some of the KUKA products that you are currently using? By upgrading now, you can:

Ensure spare parts availability & uptime

Reduced operation & maintence costs

Guard against your products becoming obsolete

Increased payload range 120 - 240 kg

Available in Arctic variant for cold environments

Reduced controller hardware content

Increased software options

Lower cost of ownership