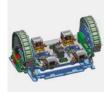

### Gravity casting: the process

The gravity casting machines serve their purpose efficiently and are easy to handle. The core – matched for your individual requirements – is inserted into the mold automatically or manually. After closing of the mold, the casting procedure is executed. The swivel movement is implemented via a servo drive.

# Synchronized filling procedure of the gravity casting machine

The primary feature: The pouring-in movement of the robot here is precisely matched for the tilting movement of the gravity casting machine. Thus, the component is evenly cast from the bottom to the top. This ensures an optimal, exact filling process.