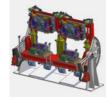

### Intuitive programming and control of gravity casting

The gravity casting machine is controlled via an app and thus offers you an extremely comfortable and intuitive handling:

- Own casting machine control programmable via TIA portal
- Freely programmable casting curve and tilting speed
- Freely controllable heating and cooling circuits
- Touch operation
- Recipe administration