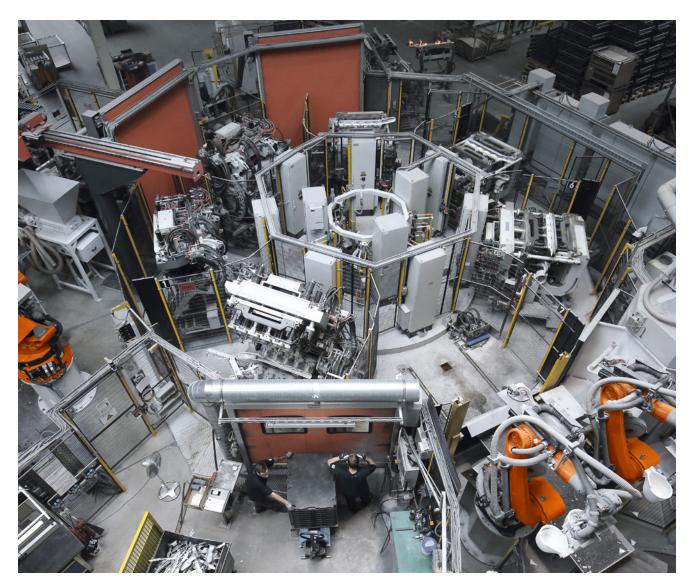

# Casting Solutions\_Gravity Casting Machine

The innovative drive, operation, and control concept of the KUKA gravity casting machines offers you best conditions for an optimal casting quality.

### Gravity casting: the process

The gravity casting machines serve their purpose efficiently and are easy to handle. The core – matched for your individual requirements – is inserted into the mold automatically or manually. After closing of the mold, the casting procedure is executed. The swivel movement is implemented via a servo drive.

# Synchronized filling procedure of the gravity casting machine

The primary feature: The pouring-in movement of the robot here is precisely matched for the tilting movement of the gravity casting machine. Thus, the component is evenly cast from the bottom to the top. This ensures an optimal, exact filling process.