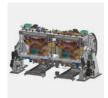

### Gravity casting: the process

The gravity casting machines serve their purpose efficiently and are easy to handle. The core – matched for your individual requirements – is inserted into the mold automatically or manually. After closing of the mold, the casting procedure is executed. The swivel movement is implemented via a servo drive.

# Synchronized filling procedure of the gravity casting machine

The primary feature: The pouring-in movement of the robot here is precisely matched for the tilting movement of the gravity casting machine. Thus, the component is evenly cast from the bottom to the top. This ensures an optimal, exact filling process.