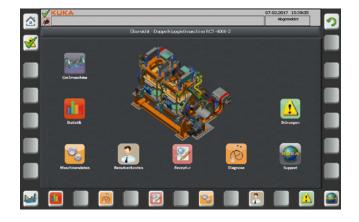

### Intuitive programming and control of gravity casting

The gravity casting machine is controlled via an app and thus offers you an extremely comfortable and intuitive handling:

- Own casting machine control programmable via TIA portal
- Freely programmable casting curve and tilting speed
- Freely controllable heating and cooling circuits
- Touch operation
- Recipe administration