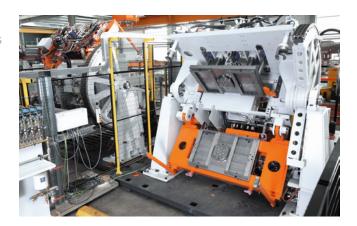

#### Advantages in gravity casting

The gravity casting machines are available in different versions both as single and as double tilting casting machines. All versions convince with the same advantages and can be used flexibly and efficiently in your production:

- Robust and torsion-resistant mechanics
- Innovative, low-play drive concept
- Exact positioning due to servo drive
- Also suitable for linear casting cells and casting turntables
- Interface for media system available (for example gas or cooling)