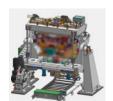

### Intuitive programming and control of gravity casting

The gravity casting machine is controlled via an app and thus offers you an extremely comfortable and intuitive handling:

- Own casting machine control programmable via TIA portal
- Freely programmable casting curve and tilting speed
- Freely controllable heating and cooling circuits
- Touch operation
- Recipe administration